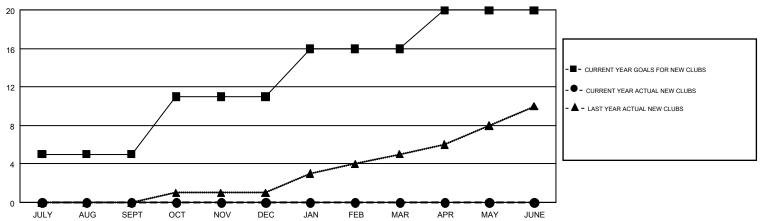

## Multiple District 411

GMT CA 6-Afr

| JULY/AUG/SEPT         5         0         0         JULY/AUG/SEPT         205         43         68           OCT/NOV/DEC         6         0         0         0         0         0         0         0         0         0         0         0         0         0         0         0         0         0         0         0         0         0         0         0         0         0         0         0         0         0         0         0         0         0         0         0         0         0         0         0         0         0         0         0         0         0         0         0         0         0         0         0         0         0         0         0         0         0         0         0         0         0         0         0         0         0         0         0         0         0         0         0         0         0         0         0         0         0         0         0         0         0         0         0         0         0         0         0         0         0         0         0         0         0         0                                                                                                                                                                                                                                                                                                                                                                                                                                                                                                                                                                                                                                                                                                       | OWIT: 0711 ZZ 1 |               |             |               |               |     |    | GWI CA 0-AII                                 |  |
|-----------------------------------------------------------------------------------------------------------------------------------------------------------------------------------------------------------------------------------------------------------------------------------------------------------------------------------------------------------------------------------------------------------------------------------------------------------------------------------------------------------------------------------------------------------------------------------------------------------------------------------------------------------------------------------------------------------------------------------------------------------------------------------------------------------------------------------------------------------------------------------------------------------------------------------------------------------------------------------------------------------------------------------------------------------------------------------------------------------------------------------------------------------------------------------------------------------------------------------------------------------------------------------------------------------------------------------------------------------------------------------------------------------------------------------------------------------------------------------------------------------------------------------------------------------------------------------------------------------------------------------------------------------------------------------------------------------------------------------------------------------------------------------------------------------------------|-----------------|---------------|-------------|---------------|---------------|-----|----|----------------------------------------------|--|
| QUARTER         NEW CLUB GOAL         NEW CLUBS         DROPPED CLUBS           JULY/AUG/SEPT         5         0         0           OCT/NOV/DEC         6         0         0           JAN/FEB/MAR         5         0         0           JAN/FEB/MAR         174         0         0           ACTUAL         MEMBER GROWTH DROPPED MEMBER GROWTH MEMBER |                 | Clut          | os          |               |               |     |    |                                              |  |
| JULY/AUG/SEPT         5         0         0         JULY/AUG/SEPT         205         43         68           OCT/NOV/DEC         6         0         0         0         OCT/NOV/DEC         270         0         0           JAN/FEB/MAR         5         0         0         JAN/FEB/MAR         174         0         0                                                                                                                                                                                                                                                                                                                                                                                                                                                                                                                                                                                                                                                                                                                                                                                                                                                                                                                                                                                                                                                                                                                                                                                                                                                                                                                                                                                                                                                                                         |                 | RESULTS FOI   | R 2018-2019 |               |               |     |    |                                              |  |
| OCT/NOV/DEC 6 0 0 0 OCT/NOV/DEC 270 0 0  JAN/FEB/MAR 5 0 0 JAN/FEB/MAR 174 0 0                                                                                                                                                                                                                                                                                                                                                                                                                                                                                                                                                                                                                                                                                                                                                                                                                                                                                                                                                                                                                                                                                                                                                                                                                                                                                                                                                                                                                                                                                                                                                                                                                                                                                                                                        | QUARTER         | NEW CLUB GOAL | NEW CLUBS   | DROPPED CLUBS | QUARTER       |     |    | DROPPED MEMBERS ACTUAL (including transfers) |  |
| JAN/FEB/MAR 5 0 0 JAN/FEB/MAR 174 0 0                                                                                                                                                                                                                                                                                                                                                                                                                                                                                                                                                                                                                                                                                                                                                                                                                                                                                                                                                                                                                                                                                                                                                                                                                                                                                                                                                                                                                                                                                                                                                                                                                                                                                                                                                                                 | JULY/AUG/SEPT   | 5             | 0           | 0             | JULY/AUG/SEPT | 205 | 43 | 68                                           |  |
| JAINI EDINIAN                                                                                                                                                                                                                                                                                                                                                                                                                                                                                                                                                                                                                                                                                                                                                                                                                                                                                                                                                                                                                                                                                                                                                                                                                                                                                                                                                                                                                                                                                                                                                                                                                                                                                                                                                                                                         | OCT/NOV/DEC     | 6             | 0           | 0             | OCT/NOV/DEC   | 270 | 0  | 0                                            |  |
| APR/MAY/JUNE         4         0         0         APR/MAY/JUNE         188         0         0                                                                                                                                                                                                                                                                                                                                                                                                                                                                                                                                                                                                                                                                                                                                                                                                                                                                                                                                                                                                                                                                                                                                                                                                                                                                                                                                                                                                                                                                                                                                                                                                                                                                                                                       | JAN/FEB/MAR     | 5             | 0           | 0             | JAN/FEB/MAR   | 174 | 0  | 0                                            |  |
|                                                                                                                                                                                                                                                                                                                                                                                                                                                                                                                                                                                                                                                                                                                                                                                                                                                                                                                                                                                                                                                                                                                                                                                                                                                                                                                                                                                                                                                                                                                                                                                                                                                                                                                                                                                                                       | APR/MAY/JUNE    | 4             | 0           | 0             | APR/MAY/JUNE  | 188 | 0  | 0                                            |  |

## GOALS AND ACTUAL NEW CLUBS CUMULATIVE