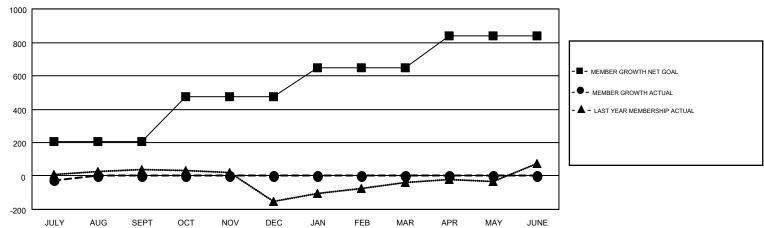

## Multiple District 411

GMT CA 6-Afr

| JULY/AUG/SEPT         5         0         0         JULY/AUG/SEPT         205         43         68           OCT/NOV/DEC         6         0         0         0         0         0         0         0         0         0         0         0         0         0         0         0         0         0         0         0         0         0         0         0         0         0         0         0         0         0         0         0         0         0         0         0         0         0         0         0         0         0         0         0         0         0         0         0         0         0         0         0         0         0         0         0         0         0         0         0         0         0         0         0         0         0         0         0         0         0         0         0         0         0         0         0         0         0         0         0         0         0         0         0         0         0         0         0         0         0         0         0         0         0         0                                                                                                                                                                                                                                                                                                                                                                                                                                                                                                                                                                                                                                                                                                       | OWIT: 0711 ZZ 1 |               |             |               |               |     |    | GWI CA 0-AII                                 |  |
|-----------------------------------------------------------------------------------------------------------------------------------------------------------------------------------------------------------------------------------------------------------------------------------------------------------------------------------------------------------------------------------------------------------------------------------------------------------------------------------------------------------------------------------------------------------------------------------------------------------------------------------------------------------------------------------------------------------------------------------------------------------------------------------------------------------------------------------------------------------------------------------------------------------------------------------------------------------------------------------------------------------------------------------------------------------------------------------------------------------------------------------------------------------------------------------------------------------------------------------------------------------------------------------------------------------------------------------------------------------------------------------------------------------------------------------------------------------------------------------------------------------------------------------------------------------------------------------------------------------------------------------------------------------------------------------------------------------------------------------------------------------------------------------------------------------------------|-----------------|---------------|-------------|---------------|---------------|-----|----|----------------------------------------------|--|
| QUARTER         NEW CLUB GOAL         NEW CLUBS         DROPPED CLUBS           JULY/AUG/SEPT         5         0         0           OCT/NOV/DEC         6         0         0           JAN/FEB/MAR         5         0         0           JAN/FEB/MAR         174         0         0           ACTUAL         MEMBER GROWTH DROPPED MEMBER GROWTH MEMBER |                 | Clut          | os          |               |               |     |    |                                              |  |
| JULY/AUG/SEPT         5         0         0         JULY/AUG/SEPT         205         43         68           OCT/NOV/DEC         6         0         0         0         OCT/NOV/DEC         270         0         0           JAN/FEB/MAR         5         0         0         JAN/FEB/MAR         174         0         0                                                                                                                                                                                                                                                                                                                                                                                                                                                                                                                                                                                                                                                                                                                                                                                                                                                                                                                                                                                                                                                                                                                                                                                                                                                                                                                                                                                                                                                                                         |                 | RESULTS FOI   | R 2018-2019 |               |               |     |    |                                              |  |
| OCT/NOV/DEC 6 0 0 0 OCT/NOV/DEC 270 0 0  JAN/FEB/MAR 5 0 0 JAN/FEB/MAR 174 0 0                                                                                                                                                                                                                                                                                                                                                                                                                                                                                                                                                                                                                                                                                                                                                                                                                                                                                                                                                                                                                                                                                                                                                                                                                                                                                                                                                                                                                                                                                                                                                                                                                                                                                                                                        | QUARTER         | NEW CLUB GOAL | NEW CLUBS   | DROPPED CLUBS | QUARTER       |     |    | DROPPED MEMBERS ACTUAL (including transfers) |  |
| JAN/FEB/MAR 5 0 0 JAN/FEB/MAR 174 0 0                                                                                                                                                                                                                                                                                                                                                                                                                                                                                                                                                                                                                                                                                                                                                                                                                                                                                                                                                                                                                                                                                                                                                                                                                                                                                                                                                                                                                                                                                                                                                                                                                                                                                                                                                                                 | JULY/AUG/SEPT   | 5             | 0           | 0             | JULY/AUG/SEPT | 205 | 43 | 68                                           |  |
| JAINI EDINIAN                                                                                                                                                                                                                                                                                                                                                                                                                                                                                                                                                                                                                                                                                                                                                                                                                                                                                                                                                                                                                                                                                                                                                                                                                                                                                                                                                                                                                                                                                                                                                                                                                                                                                                                                                                                                         | OCT/NOV/DEC     | 6             | 0           | 0             | OCT/NOV/DEC   | 270 | 0  | 0                                            |  |
| APR/MAY/JUNE         4         0         0         APR/MAY/JUNE         188         0         0                                                                                                                                                                                                                                                                                                                                                                                                                                                                                                                                                                                                                                                                                                                                                                                                                                                                                                                                                                                                                                                                                                                                                                                                                                                                                                                                                                                                                                                                                                                                                                                                                                                                                                                       | JAN/FEB/MAR     | 5             | 0           | 0             | JAN/FEB/MAR   | 174 | 0  | 0                                            |  |
|                                                                                                                                                                                                                                                                                                                                                                                                                                                                                                                                                                                                                                                                                                                                                                                                                                                                                                                                                                                                                                                                                                                                                                                                                                                                                                                                                                                                                                                                                                                                                                                                                                                                                                                                                                                                                       | APR/MAY/JUNE    | 4             | 0           | 0             | APR/MAY/JUNE  | 188 | 0  | 0                                            |  |

## GOALS AND ACTUAL MEMBERS CUMULATIVE

| DROPPED CLUBS: 0 |    | 15 CLUBS OF 126 ADDED 1 OR MORE | GENDER DISTE        | GENDER DISTRIBUTION |     |  |
|------------------|----|---------------------------------|---------------------|---------------------|-----|--|
|                  |    | NEW MEMBERS                     | MALE                | 2,098 (62.05%)      |     |  |
|                  |    | 1                               | FEMALE              | 1,283 (37.95%)      |     |  |
| DROPPED MEMBERS  |    |                                 |                     |                     |     |  |
| DECEASED         | 1  | CLICK HERE FOR CUMULATIVE       | TOTAL FAMILY UNIT N | MEMBERS             | 799 |  |
| CLUB CANCELLED   | 0  | MEMBERSHIP DATA                 |                     |                     |     |  |
| OTHER            | 67 |                                 | FAMILY MEMBERS PA   | YING HALF           | 458 |  |
| TOTAL            | 68 |                                 | DOES                |                     |     |  |